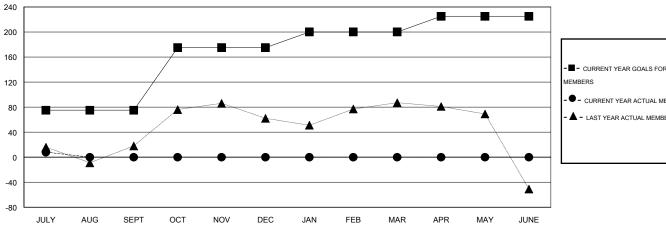

## LOCATION INDIA

 $\mathsf{GMT}\;\mathsf{CA}\;6$ 

| Clubs RESULTS FOR 2015-2016 |                  |           |                  |                  | Members               |                    |                                     |                    |                  |
|-----------------------------|------------------|-----------|------------------|------------------|-----------------------|--------------------|-------------------------------------|--------------------|------------------|
|                             |                  |           |                  |                  | RESULTS FOR 2015-2016 |                    |                                     |                    |                  |
| QUARTER                     | NEW CLUB<br>GOAL | NEW CLUBS | DROPPED<br>CLUBS | NET<br>GAIN/LOSS | QUARTER               | NEW MEMBER<br>GOAL | CHARTER AND<br>NEW MEMBERS<br>ADDED | DROPPED<br>MEMBERS | NET<br>GAIN/LOSS |
| JULY/AUG/SEPT               | 3                | 0         | 1                | -1               | JULY/AUG/SEPT         | 75                 | 30                                  | 22                 | 8                |
| OCT/NOV/DEC                 | 2                | 0         | 0                | 0                | OCT/NOV/DEC           | 100                | 0                                   | 0                  | 0                |
| JAN/FEB/MAR                 | 0                | 0         | 0                | 0                | JAN/FEB/MAR           | 25                 | 0                                   | 0                  | 0                |
| APR/MAY/JUNE                | 0                | 0         | 0                | 0                | APR/MAY/JUNE          | 25                 | 0                                   | 0                  | 0                |

## GOALS AND ACTUAL MEMBERS CUMULATIVE

| -■- CURRENT YEAR GOALS FOR NEW    |
|-----------------------------------|
| MEMBERS                           |
| - ● - CURRENT YEAR ACTUAL MEMBERS |
| - ▲ - LAST YEAR ACTUAL MEMBERS    |
|                                   |
|                                   |
|                                   |