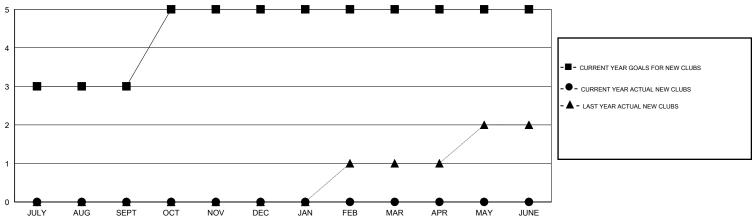

## LOCATION INDIA

 $\mathsf{GMT}\;\mathsf{CA}\;6$ 

| Clubs RESULTS FOR 2015-2016 |                  |           |                  |                  | Members               |                    |                                     |                    |                  |
|-----------------------------|------------------|-----------|------------------|------------------|-----------------------|--------------------|-------------------------------------|--------------------|------------------|
|                             |                  |           |                  |                  | RESULTS FOR 2015-2016 |                    |                                     |                    |                  |
| QUARTER                     | NEW CLUB<br>GOAL | NEW CLUBS | DROPPED<br>CLUBS | NET<br>GAIN/LOSS | QUARTER               | NEW MEMBER<br>GOAL | CHARTER AND<br>NEW MEMBERS<br>ADDED | DROPPED<br>MEMBERS | NET<br>GAIN/LOSS |
| JULY/AUG/SEPT               | 3                | 0         | 1                | -1               | JULY/AUG/SEPT         | 75                 | 30                                  | 22                 | 8                |
| OCT/NOV/DEC                 | 2                | 0         | 0                | 0                | OCT/NOV/DEC           | 100                | 0                                   | 0                  | 0                |
| JAN/FEB/MAR                 | 0                | 0         | 0                | 0                | JAN/FEB/MAR           | 25                 | 0                                   | 0                  | 0                |
| APR/MAY/JUNE                | 0                | 0         | 0                | 0                | APR/MAY/JUNE          | 25                 | 0                                   | 0                  | 0                |